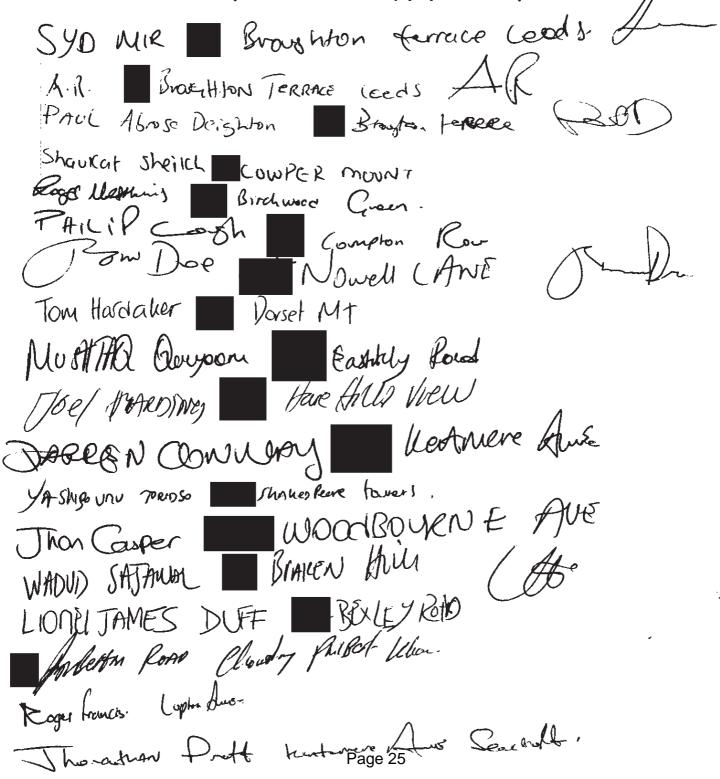

- 3.4.2 Representations have been received from interested parties. A petition has been submitted by local residents. Members are invited to consider Appendix C of this report.
- 3.5 <u>Matters Relevant to the Application</u>
- 3.5.1 Members of the Licensing Sub Committee must make decisions with a view to promoting the licensing objectives which are:
  - The prevention of crime and disorder
  - Public safety
  - The prevention of public nuisance
  - The protection of children from harm
- 3.5.2 In the making of their decision Members are obliged to have regard to the national guidance and the council's licensing policy. Members will be aware they must also have regard to the relevant representations made and evidence they hear.