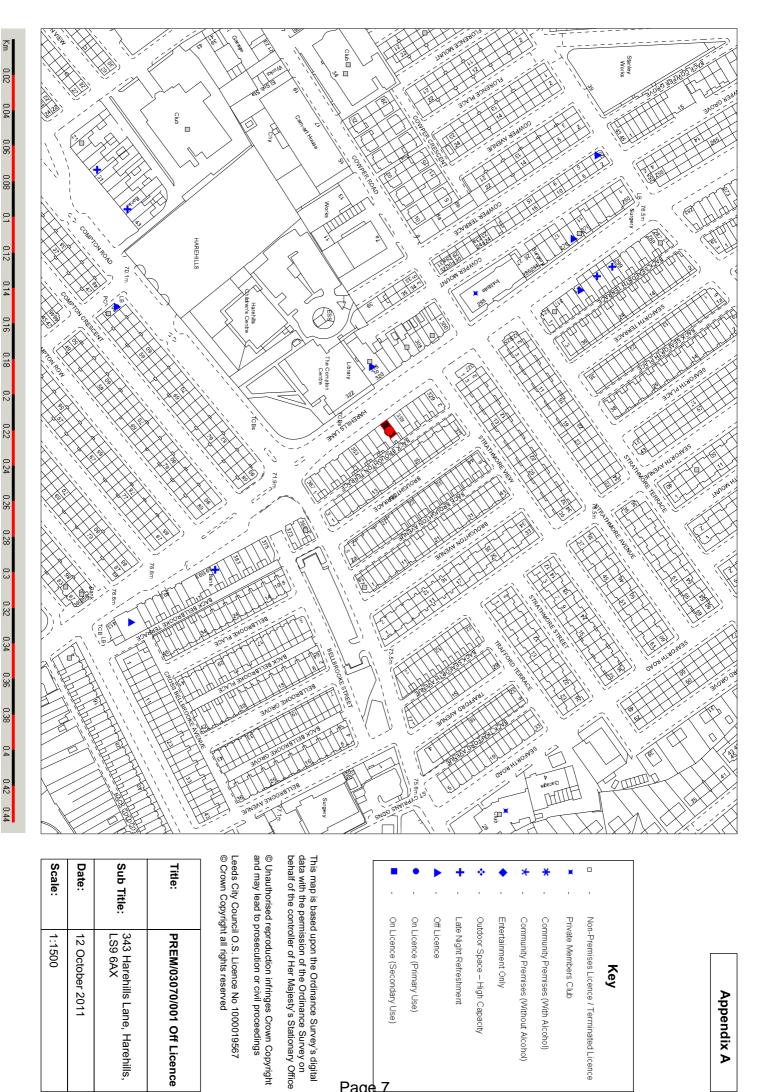

#### 3 Main Issues

- 3.1 The applicant is Mr Sardar Amjad Yousaf.
- 3.2 The location of the premises can be found on the maps attached as Appendix A.
- 3.3 A copy of the application is attached as Appendix B to this report. For the assistance of members, the Operating Schedule shows:
- 3.3.1 Proposed licensable activities

On Licence (Secondary Use) On Licence (Primary Use)

Page 7

Community Premises (Without Alcohol)

Community Premises (With Alcohol)

Private Members Club

Non-Premises Licence / Terminated Licence

Key

Leeds City Council O.S. Licence No 1000019567 © Crown Copyright all rights reserved © Unauthorised reproduction infringes Crown Copyright and may lead to prosecution or civil proceedings Date: Title: Sub Title: 343 Harehills Lane, Harehills, LS9 6AX PREM/03070/001 Off Licence 12 October 2011